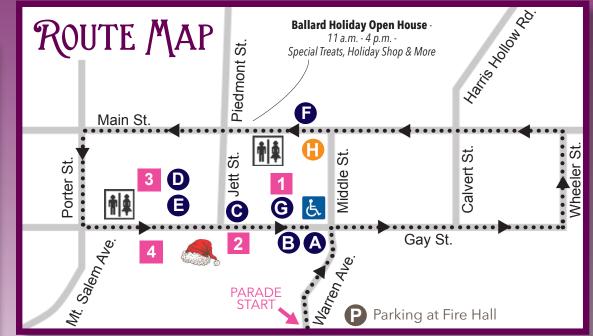

#### ARTISAN MARKETS

- The Inn at Little Washington Winter Village Market
- 2 Indoor Market
- **3** Outdoor Market
- 4 Community Groups

#### Food

- **A TLCS BBQ,** 11 a.m. 4 p.m.
- **B WVFD,** 11 a.m. 4 p.m.
- **C** Tula's, 11 a.m. close
- **D** Pen Druid Brewing, 11 a.m. 4 p.m.
- **E** Sobo Mobile Food Truck, 11 a.m. 4 p.m.
- **F** Country Cafe, 8 a.m. 4 p.m.
- **G** The Inn at Little Washington Winter Village Market

## GENERAL INFORMATION

**Restrooms:** Portable restrooms are located near The Inn at Little Washington Winter Village Market, the outdoor artisan market, and on Main Street across from RH Ballard. Handicap accessible restrooms are located inside Trinity Episcopal Church.

**Parking:** There's no parking on the parade route. Parking is available at the Fire Hall. See Map: **P** 

**Inclement Weather:** If weather is inclement, please call (540) 675-3128 for recorded event status update.